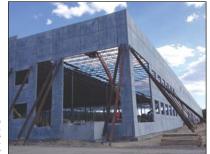

Situated on 45 acres located just over the Sora-Currier Memorial Bridge off Raymond Wieczorek Dr. this conventional steel and precast concrete panel building is one of the largest single-story industrial buildings ever built in the State of New Hampshire. The building structure will cover 14 acres of office, assembly, storage, and distribution area at a clear height of 32 feet serviced by 56 tail board docks. The total cubic area under roof is 22.2 million cubic feet, using a .60 mechanically-fastened EPDM roof. The building has a six inch unreinforced concrete slab; is protected by an ESFR sprinkler system; is heated by rooftop gas-fired heating units; and is illuminated by T5HO fluorescent lamps. 400 parking spaces within a fully-landscaped site erected. Occupancy will be a phased provide employee parking as well as

AN AN

100 truck/trailer storage capacity. The building will have 24,000 s/f of material handling commencement. mezzanine office space. The building tenant is a third-party Construction on the design-build national logistics firm who will operate project commenced in early July. the distribution center for a Fortune Presently installation of the foundation 500 manufacturer of aircraft engines. is complete; steel erection is approxiparts, and kits.