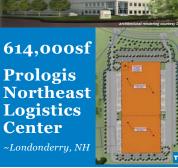

# PROJECT TEAM: FABCON PRECAST: CONTINENTAL PAVING: SOUTHERN N.H. POURED CONCRETE: ACADEMY ROOFING: AND AERIAL PHOTO NH **Prologis, Dacon and TFMoran continue construction** of 614,240 s/f LEED certified high-bay logistics center

**Project of the Month** 

ONDONDERRY, NH Prologis, Dacon Corp., TFMoran, along with Continental Paving are under construction with a 614,240 s/fLEED-certified high-bay logistics center at 52 Pettengill Rd. adjacent to the Manchester-Boston Regional Airport.

Situated on 45 acres located just over the Sora-Currier Memorial Bridge off Raymond Wieczorek Dr. this conventional steel and precast concrete panel building is one of the largest single-story industrial buildings ever built in the State of New Hampshire. The building structure will cover 14 acres of office, assembly, storage, and distribution area at a clear height of 32 feet serviced by 56 tail board docks. The total cubic area under roof is 22.2 million cubic feet, using a .60 mechanically-fastened EPDM roof. The building has a six inch unreinforced concrete slab; is protected by an ESFR sprinkler system; is heated by rooftop gas-fired heating units; and is illuminated by T5HO fluorescent lamps. 400 parking spaces within a fully-landscaped site erected. Occupancy will be a phased provide employee parking as well as