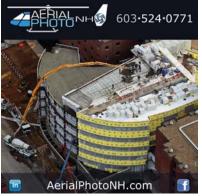

## **Aerial Photography**

**Project of the Month** 

ONDONDERRY, NH Prologis, Dacon Corp., TFMoran, along with Continental Paving are under construction with a 614,240 s/fLEED-certified high-bay logistics center at 52 Pettengill Rd. adjacent to the Manchester-Boston Regional Airport.

Situated on 45 acres located just over the Sora-Currier Memorial Bridge off Raymond Wieczorek Dr. this conventional steel and precast concrete panel building is one of the largest single-story industrial buildings ever built in the State of New Hampshire. The building structure will cover 14 acres of office, assembly, storage, and distribution area at a clear height of 32 feet serviced by 56 tail board docks. The total cubic area under roof is 22.2 million cubic feet, using a .60 mechanically-fastened EPDM roof. The building has a six inch unreinforced concrete slab; is protected by an ESFR sprinkler system; is heated by rooftop gas-fired heating units; and is illuminated by T5HO fluorescent lamps. 400 parking spaces within a fully-landscaped site erected. Occupancy will be a phased provide employee parking as well as

AN AN

100 truck/trailer storage capacity. The building will have 24,000 s/f of material handling commencement. mezzanine office space. The building tenant is a third-party Construction on the design-build national logistics firm who will operate project commenced in early July. the distribution center for a Fortune Presently installation of the foundation 500 manufacturer of aircraft engines. is complete; steel erection is approxiparts, and kits.