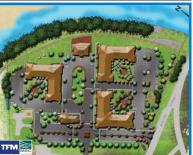

# Fulcrum selected by SMC Mgmt. to construct 228-unit Residences at Riverfront Landing

Watertown Mass, to construct the new Residences at Riverfront Landing project located at 62-70 Bridge St. Boasting scenic views of the Merrimack River, the project will include three separate residential buildings consisting of four floors of apartments above a deck of structured parking. Each residential building will consist of 76 units, for a total of 228, market-rate apartments and is a partnership between SMC Management and Master Developer Renaissance Downtowns. The site is commonly identified as the Bridge

NASHUA, NH Fulcrum was selected by St. "skate park" site, and is situated SMC Management Corporation of adjacent to a levy that was constructed in 1947 and since has been maintained by the city. In addition to the residential build-

ings there will be two other buildings constructed on the site, a 2-story building will be constructed to a "core and shell" finish, as part of the base project, to provide commercial lease space for yet to be identified tenants. The first floor is intended to be fit-up for retail or office space. The second floor is being targeted for a restaurant and will be fit-up once a tenant is identified. An exterior deck will wrap the building's