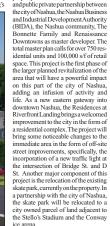

# Fulcrum selected by SMC Mgmt. to construct 228-unit Residences at Riverfront Landing

Watertown Mass, to construct the new Residences at Riverfront Landing project located at 62-70 Bridge St. Boasting scenic views of the Merrimack River, the project will include three separate residential buildings consisting of four floors of apartments above a deck of structured parking. Each residential building will consist of 76 units, for a total of 228, market-rate apartments and is a partnership between SMC Management and Master Developer Renaissance Downtowns. The site is commonly identified as the Bridge

NASHUA, NH Fulcrum was selected by St. "skate park" site, and is situated SMC Management Corporation of adjacent to a levy that was constructed in 1947 and since has been maintained by the city. In addition to the residential build-

ings there will be two other buildings constructed on the site, a 2-story building will be constructed to a "core and shell" finish, as part of the base project, to provide commercial lease space for yet to be identified tenants. The first floor is intended to be fit-up for retail or office space. The second floor is being targeted for a restaurant and will be fit-up once a tenant is identified. An exterior deck will wrap the building's