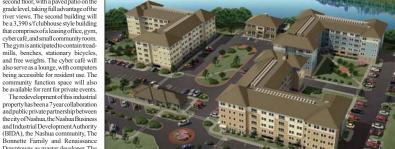

# Fulcrum selected by SMC Mgmt. to construct 228-unit Residences at Riverfront Landing

Watertown Mass, to construct the new Residences at Riverfront Landing project located at 62-70 Bridge St. Boasting scenic views of the Merrimack River, the project will include three separate residential buildings consisting of four floors of apartments above a deck of structured parking. Each residential building will consist of 76 units, for a total of 228, market-rate apartments and is a partnership between SMC Management and Master Developer Renaissance Downtowns. The site is commonly identified as the Bridge

NASHUA, NH Fulcrum was selected by St. "skate park" site, and is situated SMC Management Corporation of adjacent to a levy that was constructed in 1947 and since has been maintained by the city. In addition to the residential build-

ings there will be two other buildings constructed on the site, a 2-story building will be constructed to a "core and shell" finish, as part of the base project, to provide commercial lease space for yet to be identified tenants. The first floor is intended to be fit-up for retail or office space. The second floor is being targeted for a restaurant and will be fit-up once a tenant is identified. An exterior deck will wrap the building's