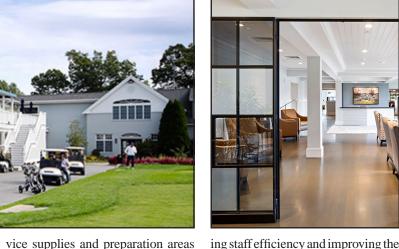

# Maugel Architects and Dellbrook JKS complete 55,000 s/f clubhouse renovation at Nashawtuc C.C.

Dellbrook|JKS have completed the 55,000 s/f clubhouse renovation and expansion at Nashawtuc Country Club. The new facility provides a modern farmhouse-style clubhouse designed with clean lines, contrasting materials, and human-scale proportions featuring expanded wellness, fitness, dining amenities, and event Strategic planning for the project

began in 2014 when Maugel Architects led discussions with club leadership to explore options to improve their members' experience. Although well-loved, the existing clubhouse had aging building systems and limited space for growth. A multi-year planning effort was undertaken to establish priorities and determine a budget for the project. After a thorough analysis and an extensive consensus-building campaign, a renovation and expansion of the facility was undertaken.

The 15-month construction project was led by Dellbrook|JKS and supported by TF Moran, Inc., Meisner Brem Corp., AHA Engineers, Colburn & Guyette, Lemon Brook, LLC, CSL Consulting, and Creative Office Pavilion. Nine months into the construction schedule COVID-19 hit. The Dellbrook|JKS team worked closely with town officials to keep the project moving forward, and although faced with supply and material delays, the team strategically navigated the challenges to a successful project