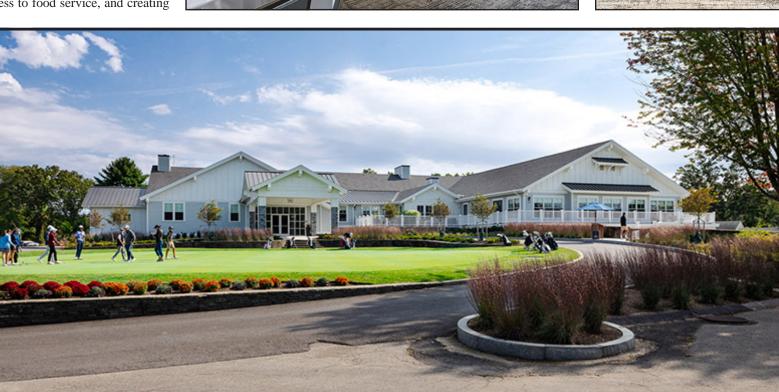

# Maugel Architects and Dellbrook JKS complete 55,000 s/f clubhouse renovation at Nashawtuc C.C.

Dellbrook|JKS have completed the 55,000 s/f clubhouse renovation and expansion at Nashawtuc Country Club. The new facility provides a modern farmhouse-style clubhouse designed with clean lines, contrasting materials, and human-scale proportions featuring expanded wellness, fitness, dining amenities, and event Strategic planning for the project

Top design goals for the project included improving circulation throughout the clubhouse, creating a better separation between public and member-only areas, streamlining access to food service, and creating

an advanced health and fitness center. to navigate due to numerous prior additions and renovations. Special

clear and distinct paths for visitors The existing clubhouse was difficult and members. Public and private event spaces were strategically arranged clubhouse circulation by creating member-only areas. Through mate-

riality and scale, spaces now flow seamlessly throughout the clubhouse, enhancing the member experience to connect to essential food service and reflecting the sophistication of attention was given to improving areas, while providing privacy for the Nashawtuc Country Club brand. Prior to the renovation, food ser-