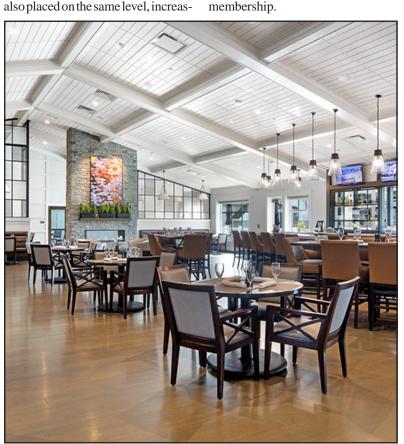

Top design goals for the project included improving circulation throughout the clubhouse, creating a better separation between public and member-only areas, streamlining access to food service, and creating

an advanced health and fitness center. to navigate due to numerous prior additions and renovations. Special

clear and distinct paths for visitors The existing clubhouse was difficult and members. Public and private event spaces were strategically arranged clubhouse circulation by creating member-only areas. Through mate-

riality and scale, spaces now flow seamlessly throughout the clubhouse, enhancing the member experience to connect to essential food service and reflecting the sophistication of attention was given to improving areas, while providing privacy for the Nashawtuc Country Club brand. Prior to the renovation, food ser-

member experience.

New fitness and exercise areas feature a 3,500 s/f fitness center equipped with the latest pneumatic equipment and a 1,000 s/f fitness studio that hosts a variety of classes, including with two full cooking lines-one to yoga and kickboxing. Expanded and renovated locker rooms were also added to serve the club's growing