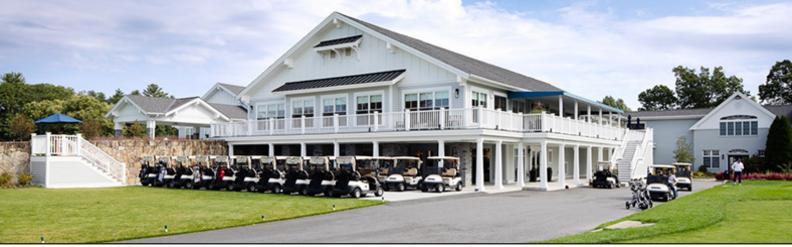

# Maugel Architects and Dellbrook JKS complete 55,000 s/f clubhouse renovation at Nashawtuc C.C.

Dellbrook|JKS have completed the 55,000 s/f clubhouse renovation and expansion at Nashawtuc Country Club. The new facility provides a modern farmhouse-style clubhouse designed with clean lines, contrasting materials, and human-scale proportions featuring expanded wellness, fitness, dining amenities, and event Strategic planning for the project

Top design goals for the project included improving circulation throughout the clubhouse, creating a better separation between public and member-only areas, streamlining access to food service, and creating

an advanced health and fitness center. to navigate due to numerous prior additions and renovations. Special

clear and distinct paths for visitors The existing clubhouse was difficult and members. Public and private event spaces were strategically arranged clubhouse circulation by creating member-only areas. Through mate-

riality and scale, spaces now flow seamlessly throughout the clubhouse, enhancing the member experience to connect to essential food service and reflecting the sophistication of attention was given to improving areas, while providing privacy for the Nashawtuc Country Club brand. Prior to the renovation, food ser-