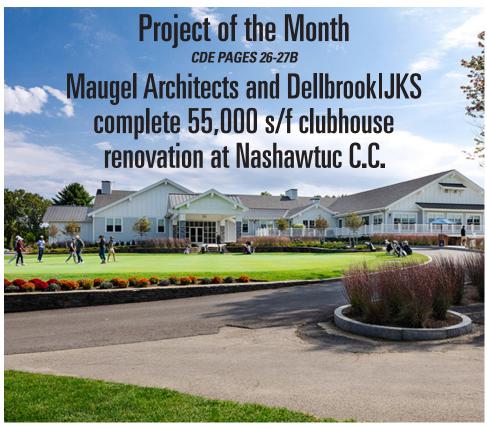

## **Project of the Month**

THE PROJECT TEAM INCLUDES: CSL CONSULTING; TF MORAN; AND PRECISION FITNESS

# Maugel Architects and Dellbrook JKS complete 55,000 s/f clubhouse renovation at Nashawtuc C.C.

Dellbrook|JKS have completed the 55,000 s/f clubhouse renovation and expansion at Nashawtuc Country Club. The new facility provides a modern farmhouse-style clubhouse designed with clean lines, contrasting materials, and human-scale proportions featuring expanded wellness, fitness, dining amenities, and event Strategic planning for the project