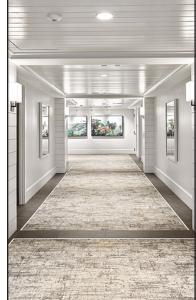

member experience.

New fitness and exercise areas feature a 3,500 s/f fitness center equipped with the latest pneumatic equipment and a 1,000 s/f fitness studio that hosts a variety of classes, including with two full cooking lines-one to yoga and kickboxing. Expanded and renovated locker rooms were also added to serve the club's growing

were located on separate levels, and

it was not uncommon to see staff in

the member elevator carrying food

trays or running down the stairs to get

food from the cooler. The new design

has a large centrally-located kitchen

serve ballroom events and another for

restaurant service. Dining areas were