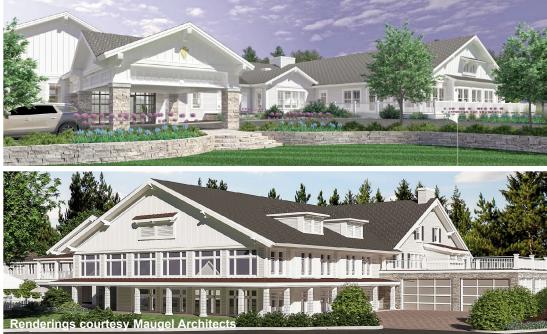

## Nashawtuc Country Club

Concord, Massachusetts

Nashawtuc Country Club located in Concord, MA is the site of complete renovation and addition to an existing country club community building totaling 40,000 square feet. The addition includes a new restaurant, recreation, and function spaces, including a grand ballroom with architectural exposed steel trusses. Renovations included repairs, reconfiguration of column locations, support of new mechanical equipment and a complete lateral load resisting systems upgrade. The existing building was comprised of a variety of framing systems and materials while the new additions were comprised of a hybrid framing system of wood and steel framing.