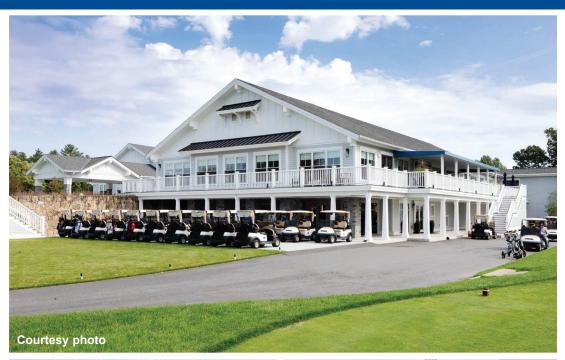

## Nashawtuc Country Club

Concord, Massachusetts

Nashawtuc Country Club located in Concord, MA is the site of complete renovation and addition to an existing country club community building totaling 40,000 square feet. The addition includes a new restaurant, recreation, and function spaces, including a grand ballroom with architectural exposed steel trusses. Renovations included repairs, reconfiguration of column locations, support of new mechanical equipment and a complete lateral load resisting systems upgrade. The existing building was comprised of a variety of framing systems and materials while the new additions were comprised of a hybrid framing system of wood and steel framing.