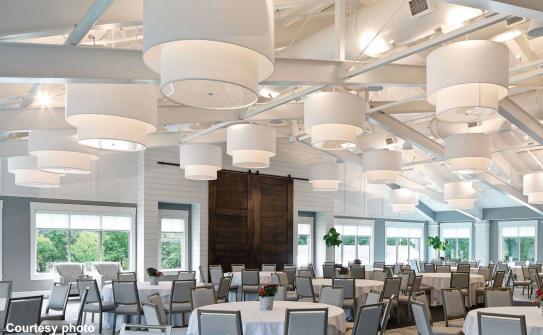

## Nashawtuc Country Club

Concord, Massachusetts

Nashawtuc Country Club located in Concord, MA is the site of complete renovation and addition to an existing country club community building totaling 40,000 square feet. The addition includes a new restaurant, recreation, and function spaces, including a grand ballroom with architectural exposed steel trusses. Renovations included repairs, reconfiguration of column locations, support of new mechanical equipment and a complete lateral load resisting systems upgrade. The existing building was comprised of a variety of framing systems and materials while the new additions were comprised of a hybrid framing system of wood and steel framing.