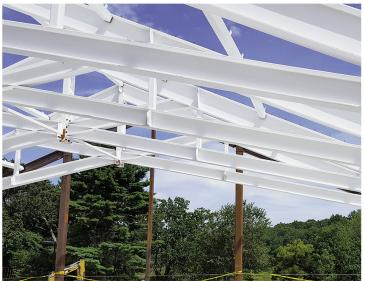

## Nashawtuc Country Club

Concord, Massachusetts

Nashawtuc Country Club located in Concord, MA is the site of complete renovation and addition to an existing country club community building totaling 40,000 square feet. The addition includes a new restaurant, recreation, and function spaces, including a grand ballroom with architectural exposed steel trusses. Renovations included repairs, reconfiguration of column locations, support of new mechanical equipment and a complete lateral load resisting systems upgrade. The existing building was comprised of a variety of framing systems and materials while the new additions were comprised of a hybrid framing system of wood and steel framing.