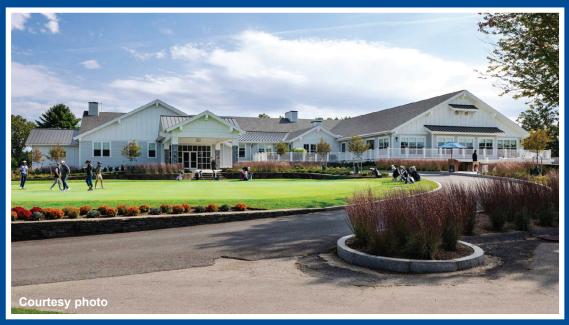

## Nashawtuc Country Club

Concord, Massachusetts

Nashawtuc Country Club located in Concord, MA is the site of complete renovation and addition to an existing country club community building totaling 40,000 square feet. The addition includes a new restaurant, recreation, and function spaces, including a grand ballroom with architectural exposed steel trusses. Renovations included repairs, reconfiguration of column locations, support of new mechanical equipment and a complete lateral load resisting systems upgrade. The existing building was comprised of a variety of framing systems and materials while the new additions were comprised of a hybrid framing system of wood and steel framing.