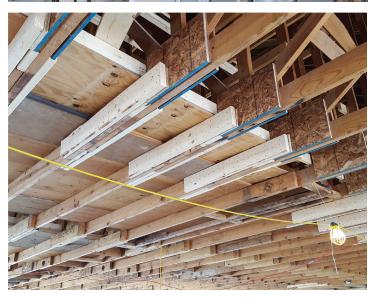

## Nashawtuc Country Club

Concord, Massachusetts

Nashawtuc Country Club located in Concord, MA is the site of complete renovation and addition to an existing country club community building totaling 40,000 square feet. The addition includes a new restaurant, recreation, and function spaces, including a grand ballroom with architectural exposed steel trusses. Renovations included repairs, reconfiguration of column locations, support of new mechanical equipment and a complete lateral load resisting systems upgrade. The existing building was comprised of a variety of framing systems and materials while the new additions were comprised of a hybrid framing system of wood and steel framing.