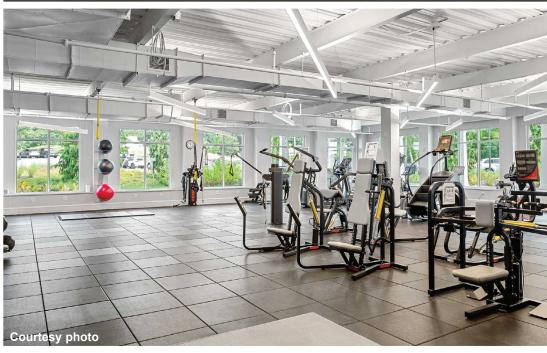

## Nashawtuc Country Club

Concord, Massachusetts

Nashawtuc Country Club located in Concord, MA is the site of complete renovation and addition to an existing country club community building totaling 40,000 square feet. The addition includes a new restaurant, recreation, and function spaces, including a grand ballroom with architectural exposed steel trusses. Renovations included repairs, reconfiguration of column locations, support of new mechanical equipment and a complete lateral load resisting systems upgrade. The existing building was comprised of a variety of framing systems and materials while the new additions were comprised of a hybrid framing system of wood and steel framing.