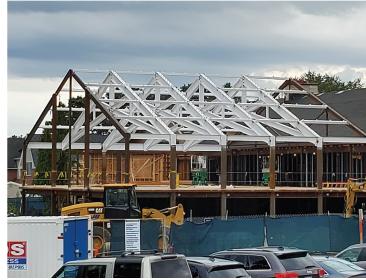

## Nashawtuc Country Club

Concord, Massachusetts

Nashawtuc Country Club located in Concord, MA is the site of complete renovation and addition to an existing country club community building totaling 40,000 square feet. The addition includes a new restaurant, recreation, and function spaces, including a grand ballroom with architectural exposed steel trusses. Renovations included repairs, reconfiguration of column locations, support of new mechanical equipment and a complete lateral load resisting systems upgrade. The existing building was comprised of a variety of framing systems and materials while the new additions were comprised of a hybrid framing system of wood and steel framing.